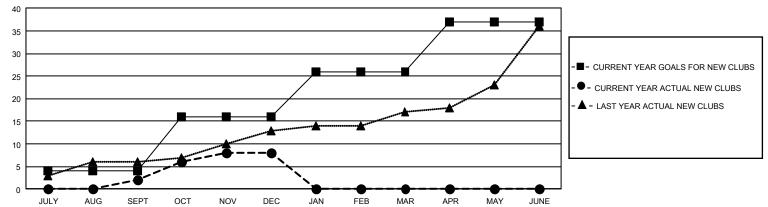

| JULY/AUG/SEPT                 | 306                    | 442                     | 691                                                |
| OCT/NOV/DEC           | 36            | 6         | 13            | OCT/NOV/DEC                   | 450                    | 842                     | 1,018                                              |
| JAN/FEB/MAR           | 30            | 0         | 0             | JAN/FEB/MAR                   | 438                    | 0                       | 0                                                  |
| APR/MAY/JUNE          | 33            | 0         | 0             | APR/MAY/JUNE                  | 426                    | 0                       | 0                                                  |

### GOALS AND ACTUAL NEW CLUBS CUMULATIVE



### GOALS AND ACTUAL MEMBERS CUMULATIVE



| DROPPED CLUBS: 22          |                       | 374 CLUBS OF 1,283 ADDED 1 OR<br>MORE NEW MEMBERS | GENDER DISTRIBUTION  MALE 18,176 (66.11%)                |                                          |  |
|----------------------------|-----------------------|---------------------------------------------------|----------------------------------------------------------|------------------------------------------|--|
| DROPPED MEMBERS DECEASED   | 216                   |                                                   | FEMALE NON BINARY PREFER NOT TO ANSWER                   | 9,317 (33.89%)<br>0 (0.00%)<br>2 (0.01%) |  |
| CLUB CANCELLED OTHER TOTAL | 133<br>1,360<br>1,709 | CLICK HERE FOR CUMULATIVE MEMBERSHIP DATA         | TOTAL FAMILY