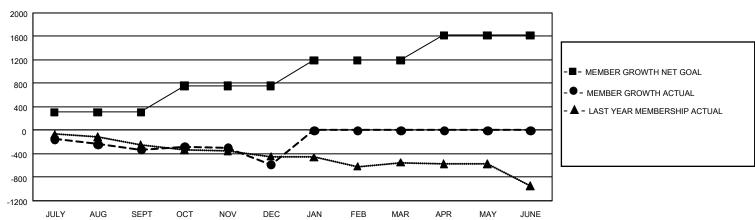

### GOALS AND ACTUAL MEMBERS CUMULATIVE

| DROPPED CLUBS: 22          |                       | 374 CLUBS OF 1,283 ADDED 1 OR<br>MORE NEW MEMBERS | GENDER DISTRIBUTION  MALE 18,176 (66.11%)                |                                          |  |
|----------------------------|-----------------------|---------------------------------------------------|----------------------------------------------------------|------------------------------------------|--|
| DROPPED MEMBERS DECEASED   | 216                   |                                                   | FEMALE NON BINARY PREFER NOT TO ANSWER                   | 9,317 (33.89%)<br>0 (0.00%)<br>2 (0.01%) |  |
| CLUB CANCELLED OTHER TOTAL | 133<br>1,360<br>1,709 | CLICK HERE FOR CUMULATIVE MEMBERSHIP DATA         | TOTAL FAMILY UNIT MEMBE<br>FAMILY MEMBERS PAYING<br>DUES | ,                                        |  |